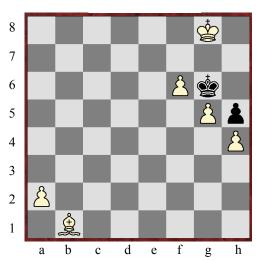

## 

- 1. Which Mansfield Town player scored over 8800 in 1984?
- 2. Why is the northern frontage of Liberty's store 185 ft 8 in long?
- 3. White has checkmated Black, but from what square did the last White piece move?
- Which capital city saw its annual consumption of whisky rise from about 4<sup>3</sup>/<sub>8</sub> tuns to over 1,787 tuns by 1922?